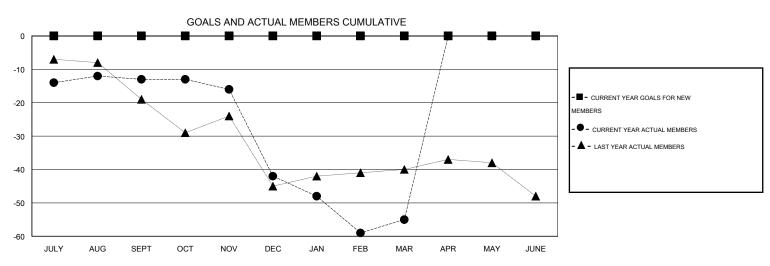

## LOCATION PENNSYLVANIA

| GMT: Cindy C          | Gregg            |           | LOCATIO          | N PENNSYL        | /ANIA                 |                    |                                     |                    | GMT CA 1         |  |
|-----------------------|------------------|-----------|------------------|------------------|-----------------------|--------------------|-------------------------------------|--------------------|------------------|--|
|                       |                  | Clubs     |                  |                  | Members               |                    |                                     |                    |                  |  |
| RESULTS FOR 2015-2016 |                  |           |                  |                  | RESULTS FOR 2015-2016 |                    |                                     |                    |                  |  |
| QUARTER               | NEW CLUB<br>GOAL | NEW CLUBS | DROPPED<br>CLUBS | NET<br>GAIN/LOSS | QUARTER               | NEW MEMBER<br>GOAL | CHARTER AND<br>NEW MEMBERS<br>ADDED | DROPPED<br>MEMBERS | NET<br>GAIN/LOSS |  |
| JULY/AUG/SEPT         | 0                | 0         | 0                | 0                | JULY/AUG/SEPT         | 0                  | 15                                  | 28                 | -13              |  |
| OCT/NOV/DEC           | 0                | 0         | 0                | 0                | OCT/NOV/DEC           | 0                  | 15                                  | 44                 | -29              |  |
| JAN/FEB/MAR           | 0                | 0         | 0                | 0                | JAN/FEB/MAR           | 0                  | 14                                  | 27                 | -13              |  |
| APR/MAY/JUNE          | 0                | 0         | 0                | 0                | APR/MAY/JUNE          | 0                  | 0                                   | 0                  | 0                |  |

## GOALS AND ACTUAL NEW CLUBS CUMULATIVE

| DROPPED CLUBS: 0 |    | 18 CLUBS OF 34 ADDED 1 OR MORE | GENDER DISTRIBUTION   |              |     |
|------------------|----|--------------------------------|-----------------------|--------------|-----|
|                  |    | NEW MEMBERS                    | MALE                  | 731 (71.74%) |     |
| DROPPED MEMBERS  |    |                                | FEMALE                | 288 (28.26%) |     |
|                  |    |                                |                       |              |     |
| DECEASED         | 15 | CLICK HERE FOR HEALTH          |                       |              | 054 |
| CLUB CANCELLED 0 |    | ASSESSMENT DATA                | FAMILY UNIT MEMBERS   | 254<br>119   |     |
| OTHER 84         |    |                                | HEAD OF HOUSEHOLD     |              |     |
| TOTAL            | 99 |                                | NON-HEAD OF HOUSEHOLD |              |     |